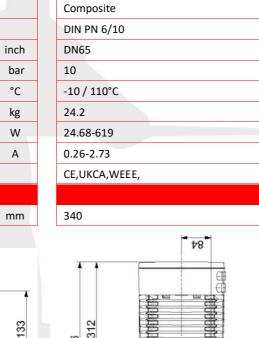

### **Technical details**

| DRIVE                         |      |
|-------------------------------|------|
| Pump Type                     |      |
| Motor                         |      |
| Electrical Requirements       |      |
| Enclosure Rating              |      |
| Thermal Class                 |      |
| Temperature class             |      |
| Bearings                      |      |
| Operating Modes               |      |
| GENERAL DATA                  |      |
| Pump Housing                  |      |
| Impellor                      |      |
| Connection Type               |      |
| Connection Size               | inch |
| Maximum Pressure              | bar  |
| Liquid Temperature Range      | °C   |
| Weight                        | kg   |
| Min-Maximum Power consumption | W    |
| Min-Maximum Current draw      | А    |
| Approvals                     |      |
| DIMENSIONS                    |      |
|                               |      |

Heating

IP55 F TF120

Cast iron

386

74

230V/1Ph/50hz

Electric with integrated motor protection

Product lubricated special plain bearing

Integrated frequency converter

94

LV338393 TPS April 2025

WEEE Producer Registration Number – WEE/MM6751AA Comply Direct Membership Number – CD01/01363

Registered office: One New Change, London EC4M 9AF | Registered number: 3453820