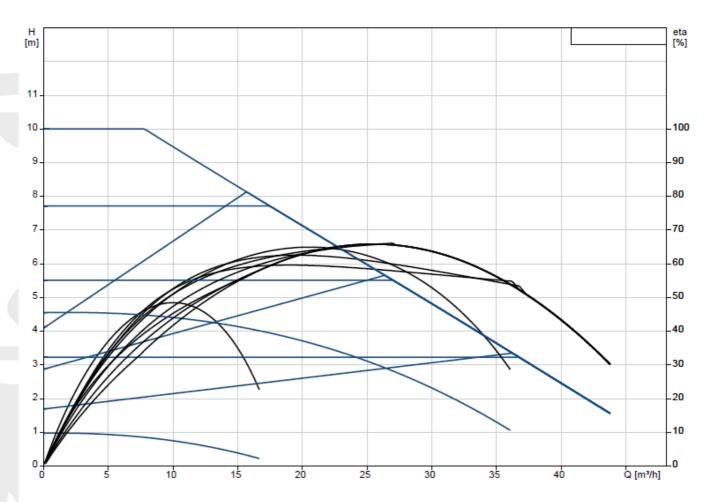

# Pump curve 99221373

LV338393 TPS April 2025 WEEE Producer Registration Number – WEE/MM6751AA Comply Direct Membership Number – CD01/01363

Registered office: One New Change, London EC4M 9AF | Registered number: 3453820