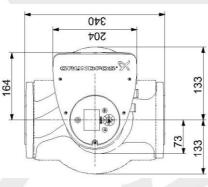

### **Technical details**

| DRIVE                         |      |
|-------------------------------|------|
| Pump Type                     |      |
| Motor                         |      |
| Electrical Requirements       |      |
| Enclosure Rating              |      |
| Thermal Class                 |      |
| Temperature class             |      |
| Bearings                      |      |
| Operating Modes               |      |
| GENERAL DATA                  |      |
| Pump Housing                  |      |
| Impellor                      |      |
| Connection Type               |      |
| Connection Size               | inch |
| Maximum Pressure              | bar  |
| Liquid Temperature Range      | °C   |
| Weight                        | kg   |
| Min-Maximum Power consumption | W    |
| Min-Maximum Current draw      | А    |
| Approvals                     |      |
| DIMENSIONS                    |      |
|                               |      |